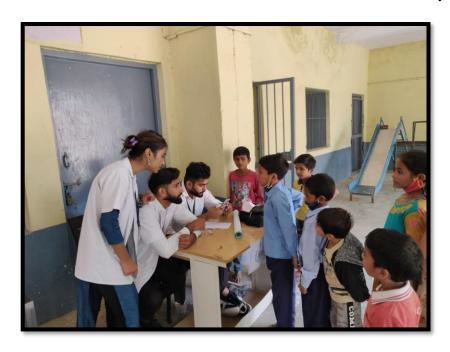

#### HEALTH EDUCATION OF MENSTRUAL HYGIENE

On the occasion of International Girl child day '2021, Amity College of Nursing conducted following events in Government Primary School, Bhorakalan.i.e. Health Education on following topics – Hygiene, Balanced diet and Menstrual hygiene and Head to toe assessment of around 23 Students on 11<sup>th</sup> October. B.Sc Nursing VII Semester students were participated in the programme with great enthusiasm and shown their creativity in beautiful manner

The aim of Conducting these events were to create awareness among students related to Importance of hygiene, balanced diet and menstrual hygiene in girls.

The Health education was presented in a very interesting way to make audience (students and school staff) aware. The participants expressed that the education was very informative and highly beneficial to them. Efforts of students were acknowledged by Headmaster of Government Primary School, Bhorakalan and the entire school teacher's. The session ended with refreshment to the students and a vote of thanks by the group.

HEAD TO TOE ASSESSMENT

**HEALTH EDUCATION IN PROGRESS** 