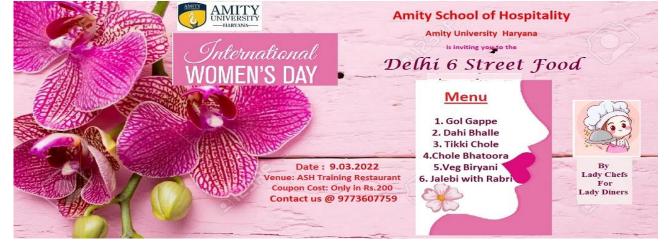

#### 4. General Information

Date: 09/03/2022

**Event Type:** Indian Regional Cuisine Culinary Workshop Series

Event Title: Delhi 6 Street Food By Women For Women Culinary Workshop

**Event Theme:** Delhi Cuisine & International Women's Day

#### **6. Event Report along with glimpses of the event** (*Photographs*)

- General Introduction of the Event ASH conducted 'Delhi 6 Street Food By Women For Women Culinary Workshop' as a part of 'Indian Regional Cuisine Culinary Workshop Series' to celebrate 'International Women's Day 2022' on 9<sup>th</sup> March 2022 at Food & Beverage Service Lab cum Basic Training Restaurant. The Delhi Cuisine Menu was designed which included the following food & beverage items:
  - i. Gol Gappe
  - ii. Dahi Bhalle
  - iii. Tikki Chole
  - iv. Chole Bhature
  - v. Veg Biryani
  - vi. Jalebi with Rabri