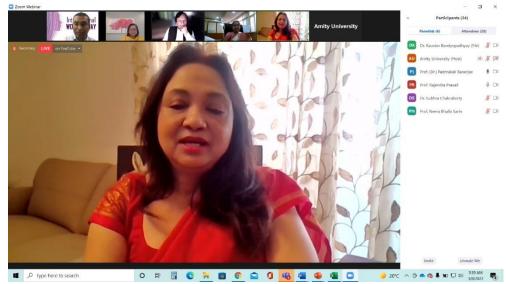

#### **12. Event Report along with glimpses of the event**(*Photographs*)

- 12..1 **General Introduction of the Event :**Woman's day celebration, 2022 was celebrated by AIB/AIISH from 9:30 AM. This event was inaugurated by Hon'ble Pro Vice Chancellor Prof. (Dr.) Padmakali Banerjee. The two guests of honour were Prof. Neera Bhalla Sarin, Former Professor and Dean, JNU and Dr.Subhra Chakraborty, Director, DBT-NIPGR.
- **12..2 Inspiration &Objectives of the Event:** This was celebrated as part of a global celebration on 8.03.22.
- **12..3 Brief about the address/talk of speakers:** The speaker talked about her work on a fungus called fusarium which can infect both nematode, as well as plants. She has worked since last 20 years to decipher the mechanism of it's infection and resistance.
- 12..4 **'Take Homes' for the Guest and Attendees:** Speakers also talked about the challenges faced by a lady in everyday life and her journey how they became scientists. They also encouraged the lady faculty members and the students.
- Future plan for utilizing the contacts developed with the Invited Guests: NA
- Budget of the Event(Budget Sanctioned, Total Expenditure&Revenue Generated): Nil
- Details of Awards if Any:

#### **3.8 Photographs with caption** (also share high resolution JPEG files of photographs):

Prof. (Dr.) Padmakali Banerjee addressing the audience.

Prof. Neera Bhalla Sarin Addressing the event.

Prof. Rajendra Prasad introducing the mail speaker.