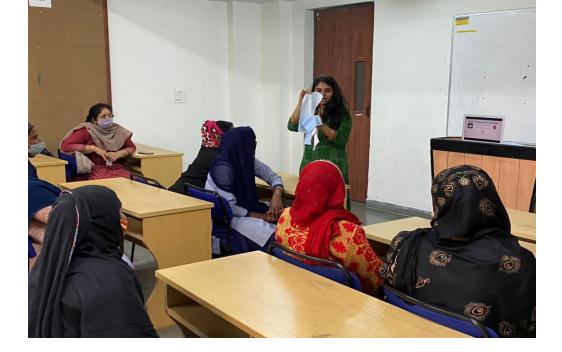

#### **6. Event Report along with glimpses of the event** (*Photographs*)

- General Introduction of the Event ASH conducted 'Delhi 6 Street Food By Women For Women Culinary Workshop' as a part of 'Indian Regional Cuisine Culinary Workshop Series' to celebrate 'International Women's Day 2022' on 9<sup>th</sup> March 2022 at Food & Beverage Service Lab cum Basic Training Restaurant. The Delhi Cuisine Menu was designed which included the following food & beverage items:
  - i. Gol Gappe
  - ii. Dahi Bhalle
  - iii. Tikki Chole
  - iv. Chole Bhature
  - v. Veg Biryani
  - vi. Jalebi with Rabri

This Delhi Cuisine Menu was prepared by women of ASH comprising of 2 Faculty Members, 1 Office Assistant, 1 Lab Assistant & 13 BHM 4<sup>th</sup> Sem Students at Food & Beverage Production Lab. 32 Coupons were sold to other AUH women faculty & staff members on first come first serve basis @ 200 Rs/- per coupon. Later, when the coupon buyers came during the lunch hours, the Delhi Cuisine menu items were served as per hospitality standard operating procedures.