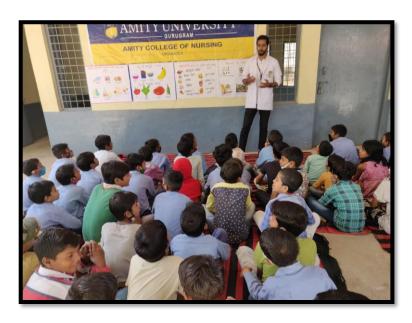

#### HEALTH EDUCATION OF MENSTRUAL HYGIENE

On the occasion of International Girl child day '2021, Amity College of Nursing conducted following events in Government Primary School, Bhorakalan.i.e. Health Education on following topics – Hygiene, Balanced diet and Menstrual hygiene and Head to toe assessment of around 23 Students on 11<sup>th</sup> October. B.Sc Nursing VII Semester students were participated in the programme with great enthusiasm and shown their creativity in beautiful manner

The aim of Conducting these events were to create awareness among students related to Importance of hygiene, balanced diet and menstrual hygiene in girls.

The Health education was presented in a very interesting way to make audience (students and school staff) aware. The participants expressed that the education was very informative and highly beneficial to them. Efforts of students were acknowledged by Headmaster of Government Primary School, Bhorakalan and the entire school teacher's. The session ended with refreshment to the students and a vote of thanks by the group.

HEAD TO TOE ASSESSMENT

**HEALTH EDUCATION IN PROGRESS** 