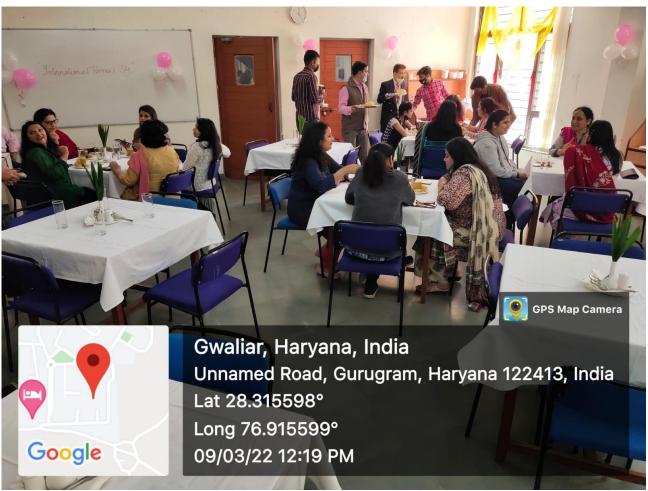

#### 4. General Information

Date: 09/03/2022

**Event Type:** Indian Regional Cuisine Culinary Workshop Series

Event Title: Delhi 6 Street Food By Women For Women Culinary Workshop

**Event Theme:** Delhi Cuisine & International Women's Day

Venue: Food & Beverage Service Lab cum Basic Training Restaurant, Amity School of Hospitality (ASH)

Web/Video Link of the Event: N/A

**Organized by:** Amity School of Hospitality (ASH)

In collaboration with: None Event Level: Institutional

#### **6. Event Report along with glimpses of the event** (*Photographs*)

- General Introduction of the Event ASH conducted 'Delhi 6 Street Food By Women For Women Culinary Workshop' as a part of 'Indian Regional Cuisine Culinary Workshop Series' to celebrate 'International Women's Day 2022' on 9<sup>th</sup> March 2022 at Food & Beverage Service Lab cum Basic Training Restaurant. The Delhi Cuisine Menu was designed which included the following food & beverage items:
  - i. Gol Gappe
  - ii. Dahi Bhalle
  - iii. Tikki Chole
  - iv. Chole Bhature
  - v. Veg Biryani
  - vi. Jalebi with Rabri

This Delhi Cuisine Menu was prepared by women of ASH comprising of 2 Faculty Members, 1 Office Assistant, 1 Lab Assistant & 13 BHM 4<sup>th</sup> Sem Students at Food & Beverage Production Lab. 32 Coupons were sold to other AUH women faculty & staff members on first come first serve basis @ 200 Rs/- per coupon. Later, when the coupon buyers came during the lunch hours, the Delhi Cuisine menu items were served as per hospitality standard operating procedures.