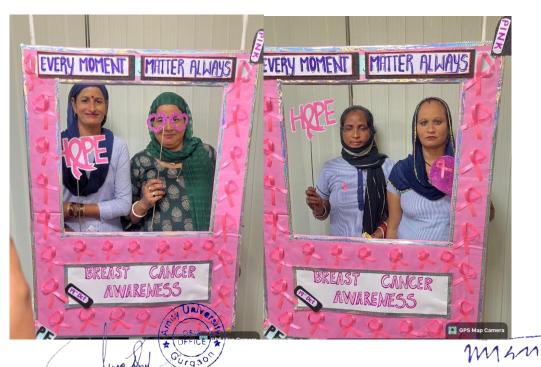

#### **BREAST CANCER AWARENESS PROGRAM**

Amity College of Nursing conducted an event of Breast Cancer Awareness for the housekeeping staff of Amity University Haryana. Ms. Rebecca Dillu (Assistant Professor, ACON) welcomed the principal, faculty, students and the audience followed by the Keynote address by principal Dr. Sunita Srivastava. The concept of Breast cancer was taken by Ms Rebecca Dillu and and Ms. Kamini Chauhan (Tutor, ACON) welcomed took the session of Psychosocial issues related to breast cancer among females. Students of B Sc Nursing 7<sup>th</sup> Sem demonstrated the steps of breast self-examination for the audience. 25 housekeeping staff attended the event. The audience were distributed the informational pamphlet regarding the breast cancer and its preventive measures. An Awareness walk was also conducted by the students and audience in the Amity University Campus. Breast cancer Awareness encouraged the audience for self-breast examination on the regular basis. They came to know the importance of self-breast examination will help in detecting the cancer in the early stage and hence prevent the further complications. The students and audience gained the confidence of doing self-breast examination.

Principal Mam and the Organisers with the audience

Students of B Sc Nursing 7th Sem demonstrating the steps of Breast self-examination

Awareness walk regarding Breast Cancer by the participants, Students and the Organisers