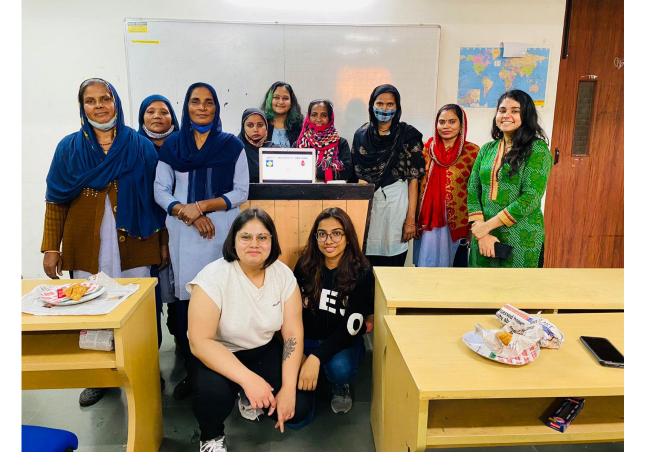

#### 1. General Information

Date: 8/3/2022

**Event Type: Women's Day Extension Activity Event Title: "Cloth Pad Making Workshop"** 

**Event Theme:** Innovation

Venue: BLG 03 B Block, Amity School of Liberal Arts

# "Cloth Pad Making Workshop"

Amity School of Liberal Arts along with 'The Period Society Gurugram Chapter' organized a workshop on "Cloth pad Making" on the occasion of *Women's Day* (8<sup>th</sup> March 2022). Students of B.A.(H)English, along with members of "The Period Society" enlightened the support staff of Amity University Haryana aware of personal hygiene and heartful living. They were trained to make sanitary pads and the material for the same was provided by the society. The support staff was guided by the members how to sew the cloth and make the sanitary pad which can be reused by washing and its cost effective also. Everyone made two pads each and were given the same for their usage. The workshop ended by providing refreshment to everyone who attended the workshop.