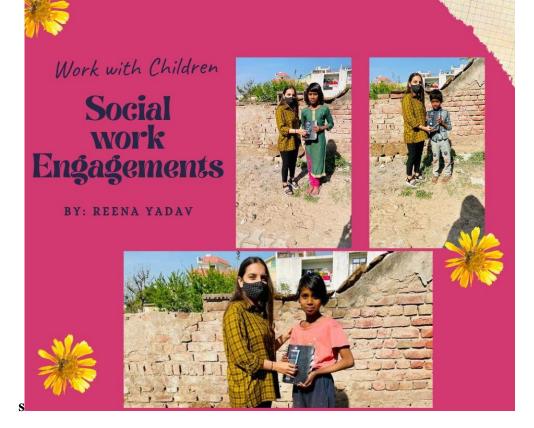

ay

The Event Took Place On 15<sup>th</sup> March 2022 At 2pm (MS Team). The Event Was Initiated With The Welcome Address By Prof. (Dr.) Rajesh Nair, Director, AIBAS. The Session Began By Sharing The List of The Students Who Are Participating In Various Events By Undergraduate, Postgraduates Of AIBAS, Amity University, Haryana By (MSW 2nd Sem Student). The Event Was Coordinated By Dr. Sneha Gupta And Hosted By The Students Together To Celebrate This Day With The Theme Of Co-Building A New Eco-Social World: Leaving No One Behind´. Students Showed Their Participation In Video Making. The Event Was Closed At 3:30PM By Motivating Words By Prof. Rajesh Nair, Dr.

Sneha Gupta As Well As Presence Of All Faculty Members And Students From Department Uniting Together To Celebrate This Day.

























Registrar Amity University Haryana Manesar Gurgaon-122413

Established vide Government of Haryana Act No.10 of 2010

# <u>Directorate of Outcome</u> Outcome Report (Event/Activity Organized @ AUH)

### 24. General Information

**Date: 10 March 2022** 

**Event Type:** Distinguished Guest Lecture

**Event Title: "FORCE BEHIND THE FORCES" Event Theme:** International Women's Day Celebrations

Venue: D Block Auditorium and Zoom

Web/Video Link of the Event: Organized by: Amity Law School

In collaboration with: NA Event Level: University Participation: 140

(Enclose attendance sheets in given format)

Event Coordinator(s) with designation: Ms. Monica Yadav, Associate Professor

Details of Expert/Speaker/Resource Person/Judge:

| SN | Country<br>Name | Expert<br>Name  | Organiz