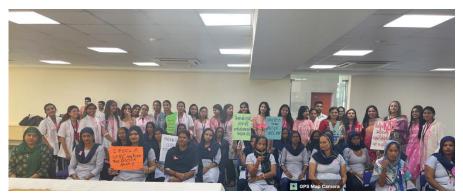

#### **BREAST CANCER AWARENESS PROGRAM**

Amity College of Nursing conducted an event of Breast Cancer Awareness for the housekeeping staff of Amity University Haryana. Ms. Rebecca Dillu (Assistant Professor, ACON) welcomed the principal, faculty, students and the audience followed by the Keynote address by principal Dr. Sunita Srivastava. The concept of Breast cancer was taken by Ms Rebecca Dillu and and Ms. Kamini Chauhan (Tutor, ACON) welcomed took the session of Psychosocial issues related to breast cancer among females. Students of B Sc Nursing 7<sup>th</sup> Sem demonstrated the steps of breast self-examination for the audience. 25 housekeeping staff attended the event. The audience were distributed the informational pamphlet regarding the breast cancer and its preventive measures. An Awareness walk was also conducted by the students and audience in the Amity University Campus. Breast cancer Awareness encouraged the audience for self-breast examination on the regular basis. They came to know the importance of self-breast examination will help in detecting the cancer in the early stage and hence prevent the further complications. The students and audience gained the confidence of doing self-breast examination.

Principal Mam and the Organisers with the audience

Students of B Sc Nursing 7th Sem demonstrating the steps of Breast self-examination

Awareness walk regarding Breast Cancer by the participants, Students and the Organisers