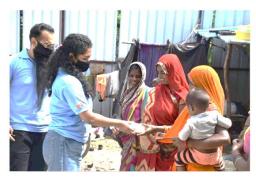

For those with little access to sanitary napkins, aid should be provided. It is a must for females to stand together and support each other while our cycles go on. Tackling such lasting issues to ensure that no one suffers in a longer run, SAAKAR, Amity University Gurugram's Youth Social Responsibility Group under the Dean of Students Welfare, successfully organized a 1-day Sanitary Pad Distribution drive on 16th September 2021. The drive lead by young Saakarians was centred around providing sanitary pads to the doorsteps of Gurugram's underprivileged adolescent females and women.