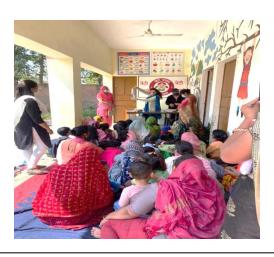

For those with little access to sanitary napkins, aid should be provided. It is a must for females to stand together and support each other while our cycles go on. Tackling such lasting issues to ensure that no one suffers in a longer run, SAAKAR, Amity University Gurugram's Youth Social Responsibility Group under the Dean of Students Welfare, successfully organized a 1-day Sanitary Pad Distribution drive on 16th September 2021. The drive lead by young Saakarians was centred around providing sanitary pads to the doorsteps of Gurugram's underprivileged adolescent females and women.