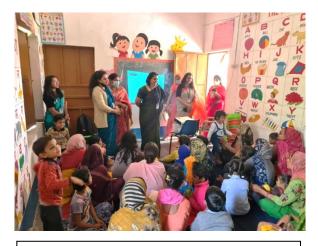

-------|------------------------------------------------|
| Awardee Details           | Award / Position /<br>Recognition Secured | Title of Innovation/ Start-up<br>Secured the Award / | Award/Recognition/<br>Achievement Received for |
|                           |                                           | Recognition                                          |                                                |
|                           |                                           |                                                      |                                                |

• Photographs with caption (also share high resolution JPEG files of photographs)





Faculties interacting with women and children in Anganwadi

Faculties and students from ASAP Department with Anganwadi



Ms. Harneet delivering a lecture on Gender Equality and interacting with women



Workshop on making Paper bags out of waste newspapers by Ar.Meghna and Mr.Siddhartha

## 3.9 Scanned copy of attendance sheets

## 3.10 Few Scanned feedback forms of participants

|       | Attendance Sheet of Faculty Members (AUH) |                                                          |                     |           |  |  |  |  |  |  |
|-------|-------------------------------------------|----------------------------------------------------------|---------------------|-----------|--|--|--|--|--|--|
| Event | Title:                                    |                                                          |                     | Date:     |  |  |  |  |  |  |
| S.No. | Participant<br>Faculty Name