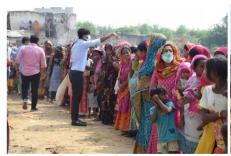

For those with little access to sanitary napkins, aid should be provided. It is a must for females to stand together and support each other while our cycles go on. Tackling such lasting issues to ensure that no one suffers in a longer run, SAAKAR, Amity University Gurugram's Youth Social Responsibility Group under the Dean of Students Welfare, successfully organized a 1-day Sanitary Pad Distribution drive on 16th September 2021. The drive lead by young Saakarians was centred around providing sanitary pads to the doorsteps of Gurugram's underprivileged adolescent females and women.