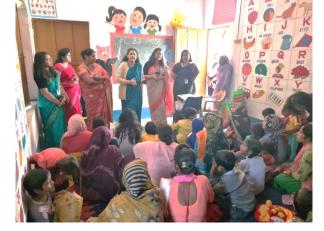

|
|---------------------------|-------------------------------------------|------------------------------------------------------|------------------------------------------------|
| Awardee Details           | Award / Position /<br>Recognition Secured | Title of Innovation/ Start-up<br>Secured the Award / | Award/Recognition/<br>Achievement Received for |
|                           |                                           | Recognition                                          |                                                |
|                           |                                           |                                                      |                                                |

• Photographs with caption (also share high resolution JPEG files of photographs)





Faculties interacting with women and children in Anganwadi

Faculties and students from ASAP Department with Anganwadi



Ms. Harneet delivering a lecture on Gender Equality and interacting with women



Workshop on making Paper bags out of waste newspapers by Ar.Meghna and Mr.Siddhartha

## 3.9 Scanned copy of attendance sheets

## 3.10 Few Scanned feedback forms of participants

|       | Attendance Sheet of Faculty Members (AUH) |                                                          |                     |           |  |  |  |  |  |  |
|-------|-------------------------------------------|----------------------------------------------------------|---------------------|-----------|--|--|--|--|--|--|
| Event | Title:                                    |