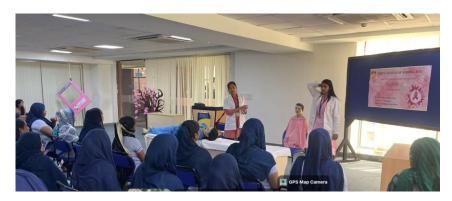

#### HEALTH EDUCATION OF MENSTRUAL HYGIENE

On the occasion of International Girl child day '2021, Amity College of Nursing conducted following events in Government Primary School, Bhorakalan.i.e. Health Education on following topics – Hygiene, Balanced diet and Menstrual hygiene and Head to toe assessment of around 23 Students on 11<sup>th</sup> October. B.Sc Nursing VII Semester students were participated in the programme with great enthusiasm and shown their creativity in beautiful manner

The aim of Conducting these events were to create awareness among students related to Importance of hygiene, balanced diet and menstrual hygiene in girls.

The Health education was presented in a very interesting way to make audience (students and school staff) aware. The participants expressed that the education was very informative and highly beneficial to them. Efforts of students were acknowledged by Headmaster of Government Primary School, Bhorakalan and the entire school teacher's. The session ended with refreshment to the students and a vote of thanks by the group.

HEAD TO TOE ASSESSMENT

**HEALTH EDUCATION IN PROGRESS** 