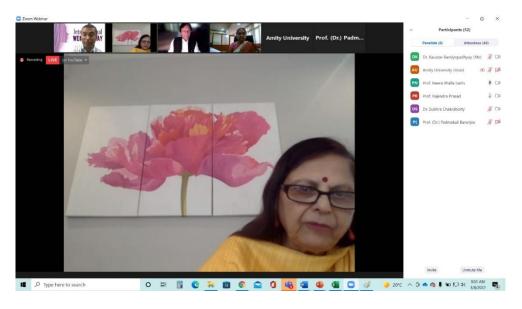

#### **12. Event Report along with glimpses of the event**(*Photographs*)

- 12..1 **General Introduction of the Event :**Woman's day celebration, 2022 was celebrated by AIB/AIISH from 9:30 AM. This event was inaugurated by Hon'ble Pro Vice Chancellor Prof. (Dr.) Padmakali Banerjee. The two guests of honour were Prof. Neera Bhalla Sarin, Former Professor and Dean, JNU and Dr.Subhra Chakraborty, Director, DBT-NIPGR.
- **12..2 Inspiration &Objectives of the Event:** This was celebrated as part of a global celebration on 8.03.22.
- **12..3 Brief about the address/talk of speakers:** The speaker talked about her work on a fungus called fusarium which can infect both nematode, as well as plants. She has worked since last 20 years to decipher the mechanism of it's infection and resistance.
- 12..4 **'Take Homes' for the Guest and Attendees:** Speakers also talked about the challenges faced by a lady in everyday life and her journey how they became scientists. They also encouraged the lady faculty members and the students.
- Future plan for utilizing the contacts developed with the Invited Guests: NA
- Budget of the Event(Budget Sanctioned, Total Expenditure&Revenue Generated): Nil
- Details of Awards if Any:

#### **3.8 Photographs with caption** (also share high resolution JPEG files of photographs):

Prof. (Dr.) Padmakali Banerjee addressing the audience.

Prof. Neera Bhalla Sarin Addressing the event.

Prof. Rajendra Prasad introducing the mail speaker.

Dr.Subhra Chakraborty giving her lecture.