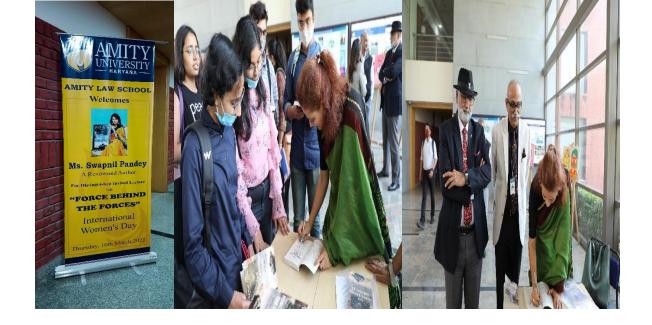

# 7.1.1 - Measures initiated by the Institution for the promotion of gender equity during the year

Activities conducted for the promotion of gender equity during 2021-22

| S. No | Event Title                                                                                                          | Date      | Page No |
|-------|----------------------------------------------------------------------------------------------------------------------|-----------|---------|
| 1     | Pad Distribution Drive                                                                                               | 16-Sep-21 | 2-2     |
| 2     | Mission Woman Empowerment                                                                                            | 07-Oct-21 | 3-4     |
| 3     | Health Education on following topics – Hygiene,<br>Balanced diet and Menstrual hygiene and Head to toe<br>assessment | 11-Oct-21 | 5-6     |
| 4     | Breast Cancer Awareness                                                                                              | 19-Oct-21 | 7-8     |
| 5     | Cloth Pad Making workshop                                                                                            | 08-Mar-22 | 9-12    |
| 6     | Delhi 6 Street Food by Women For Women Culinary<br>Workshop                                                          | 09-Mar-22 | 13-18   |
| 7     | Innovative Contemporary Blouses                                                                                      | 19-May-22 | 19-24   |
| 8     | International Women's Day celebration (AIB)                                                                          | 08-Mar-22 | 25-32   |
| 9     | International Women's Day Celebrations (ALS)                                                                         | 08-Mar-22 | 33-39   |
| 10    | Women's Day Anganwadi Visit                                                                                          | 08-Mar-22 | 40-43   |
| 11    | Gender Equality today for a sustainable tomorrow                                                                     | 08-Mar-22 | 44-51   |
| 12    | World social work day celebration                                                                                    | 15-Mar-22 | 52-58   |
| 13    | Force Behind the Forces                                                                                              | 10-Mar-22 | 59-63   |
| 14    | Management of tobacco addiction and menstrual psychosocial issues                                                    | 31-May-22 | 64-65   |