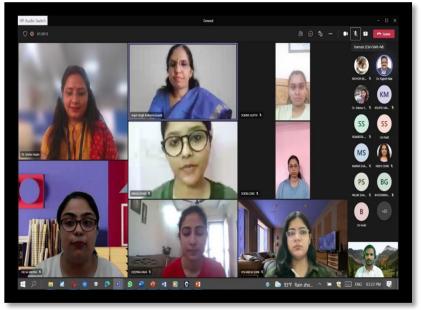

Event Took Place On 15<sup>th</sup> March 2022 At 2pm (MS Team). The Event Was Initiated With The Welcome Address By Prof. (Dr.) Rajesh Nair, Director, AIBAS. The Session Began By Sharing The List of The Students Who Are Participating In Various Events By Undergraduate, Postgraduates Of AIBAS, Amity University, Haryana By (MSW 2nd Sem Student). The Event Was Coordinated By Dr. Sneha Gupta And Hosted By The Students Together To Celebrate This Day With The Theme Of Co-Building A New Eco-Social World: Leaving No One Behind´. Students Showed Their Participation In Video Making. The Event Was Closed At 3:30PM By Motivating Words By Prof. Rajesh Nair, Dr.

Sneha Gupta As Well As Presence Of All Faculty Members And Students From Department Uniting Together To Celebrate This Day.

























Registrar Amity University Haryana Manesar Gurgaon-122413

Established vide Government of Haryana Act No.10 of 2010

# <u>Directorate of Outcome</u> Outcome Report (Event/Activity Organized @ AUH)

### 24. General Information

**Date: 10 March 2022** 

**Event Type:** Distinguished Guest Lecture

**Event Title: "FORCE BEHIND THE FORCES" Event Theme:** International Women's Day Celebrations

Venue: D Block Auditorium and Zoom

Web/Video Link of the Event: Organized by: Amity Law School

In collaboration with: NA Event Level: University Participation: 140

(Enclose attendance sheets in given format)

Event Coordinator(s) with designation: Ms. Monica Yadav, Associate Professor

Details of Expert/Speaker/Resource Person/Judge:

| SN | Country<br>Name | Expert<br>Name  | Organization<br