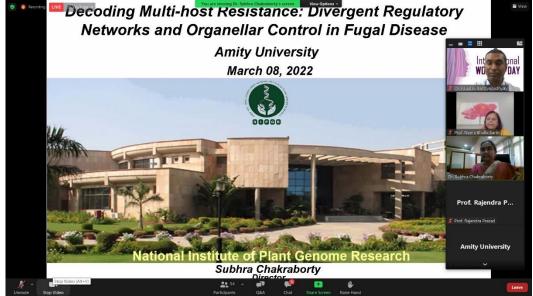

#### Amity Institute of Biotechnology

&

Amity Institute of Integrative Sciences and Health

Organizing a webinar on

# Decoding Multi-host Resistance: Divergent Regulatory Networks and Organellar Control in Fungal Disease

Panelist: *Prof. Neera Bhalla Sarin*Former Professor and Dean (SLS), JNU

Panelist: Prof. Rajendra Prasad Director, AIB/AIISH, AUH

Coordinator: Dr. Kaustav Bandyopadhyay Asst. Professor, AIB, AUH

Joining Link: https://amityuni.live/86359609688

3.9 Scanned copy of attendance sheets: See below

3.10Few Scanned feedback forms of participants: Nil

#### **12. Event Report along with glimpses of the event**(*Photographs*)

- 12..1 **General Introduction of the Event :**Woman's day celebration, 2022 was celebrated by AIB/AIISH from 9:30 AM. This event was inaugurated by Hon'ble Pro Vice Chancellor Prof. (Dr.) Padmakali Banerjee. The two guests of honour were Prof. Neera Bhalla Sarin, Former Professor and Dean, JNU and Dr.Subhra Chakraborty, Director, DBT-NIPGR.
- **12..2 Inspiration &Objectives of the Event:** This was celebrated as part of a global celebration on 8.03.22.
- **12..3 Brief about the address/talk of speakers:** The speaker talked about her work on a fungus called fusarium which can infect both nematode, as well as plants. She has worked since last 20 years to decipher the mechanism of it's infection and resistance.
- 12..4 **'Take Homes' for the Guest and Attendees:** Speakers also talked about the challenges faced by a lady in everyday life and her journey how they became scientists. They also encouraged the lady faculty members and the students.
- Future plan for utilizing the contacts developed with the Invited Guests: NA
- Budget of the Event(Budget Sanctioned, Total Expenditure&Revenue Generated): Nil
- Details of Awards if Any: