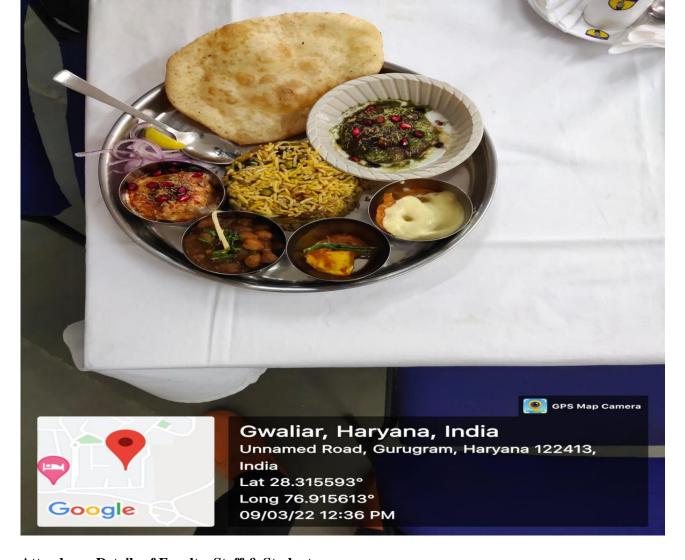

#### 4. General Information

Date: 09/03/2022

**Event Type:** Indian Regional Cuisine Culinary Workshop Series

Event Title: Delhi 6 Street Food By Women For Women Culinary Workshop

**Event Theme:** Delhi Cuisine & International Women's Day

#### **6. Event Report along with glimpses of the event** (*Photographs*)

- General Introduction of the Event ASH conducted 'Delhi 6 Street Food By Women For Women Culinary Workshop' as a part of 'Indian Regional Cuisine Culinary Workshop Series' to celebrate 'International Women's Day 2022' on 9<sup>th</sup> March 2022 at Food & Beverage Service Lab cum Basic Training Restaurant. The Delhi Cuisine Menu was designed which included the following food & beverage items:
  - i. Gol Gappe
  - ii. Dahi Bhalle
  - iii. Tikki Chole
  - iv. Chole Bhature
  - v. Veg Biryani
  - vi. Jalebi with Rabri