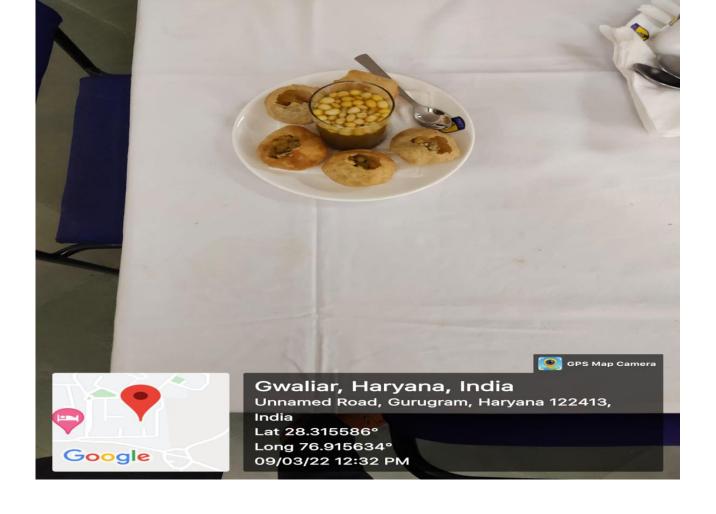

#### **6. Event Report along with glimpses of the event** (*Photographs*)

- General Introduction of the Event ASH conducted 'Delhi 6 Street Food By Women For Women Culinary Workshop' as a part of 'Indian Regional Cuisine Culinary Workshop Series' to celebrate 'International Women's Day 2022' on 9<sup>th</sup> March 2022 at Food & Beverage Service Lab cum Basic Training Restaurant. The Delhi Cuisine Menu was designed which included the following food & beverage items:
  - i. Gol Gappe
  - ii. Dahi Bhalle
  - iii. Tikki Chole
  - iv. Chole Bhature
  - v. Veg Biryani
  - vi. Jalebi with Rabri

This Delhi Cuisine Menu was prepared by women of ASH comprising of 2 Faculty Members, 1 Office Assistant, 1 Lab Assistant & 13 BHM 4<sup>th</sup> Sem Students at Food & Beverage Production Lab. 32 Coupons were sold to other AUH women faculty & staff members on first come first serve basis @ 200 Rs/- per coupon. Later, when the coupon buyers came during the lunch hours, the Delhi Cuisine menu items were served as per hospitality standard operating procedures.