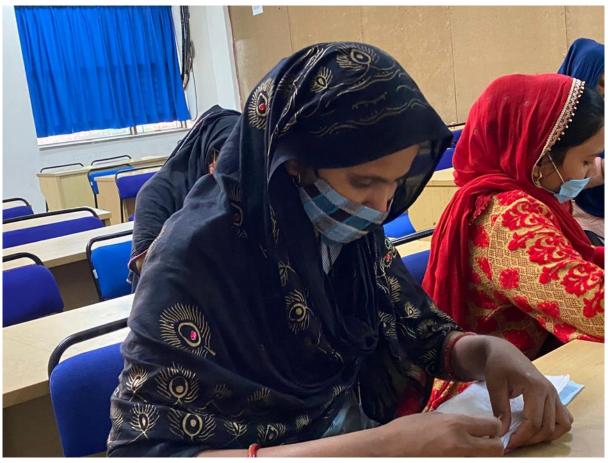

#### 1. General Information

Date: 8/3/2022

**Event Type: Women's Day Extension Activity Event Title: "Cloth Pad Making Workshop"** 

**Event Theme:** Innovation

Venue: BLG 03 B Block, Amity School of Liberal Arts

# "Cloth Pad Making Workshop"

Amity School of Liberal Arts along with 'The Period Society Gurugram Chapter' organized a workshop on "Cloth pad Making" on the occasion of *Women's Day* (8<sup>th</sup> March 2022). Students of B.A.(H)English, along with members of "The Period Society" enlightened the support staff of Amity University Haryana aware of personal hygiene and heartful living. They were trained to make sanitary pads and the material for the same was provided by the society. The support staff was guided by the members how to sew the cloth and make the sanitary pad which can be reused by washing and its cost effective also. Everyone made two pads each and were given the same for their usage. The workshop ended by providing refreshment to everyone who attended the workshop.