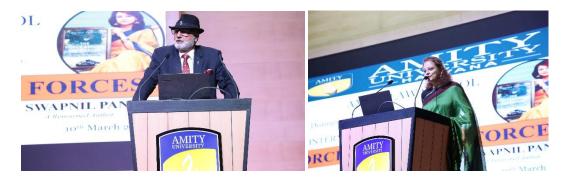

EMPOWERMENT MISSION from 7 th -8 th October 2021. The drive lead by young Saakarians was centered around providing sanitary pads to the doorsteps of Gurugram's underprivileged adolescent females and women. The drive also focuses on creating awareness around COVID norms and menstrual hygiene.