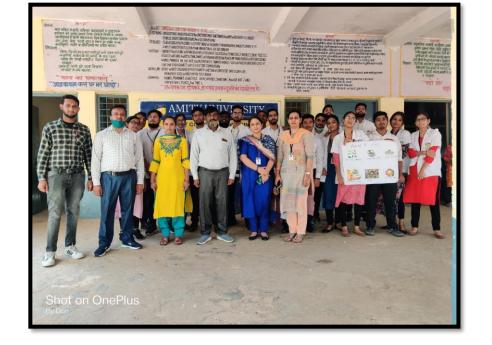

#### **BREAST CANCER AWARENESS PROGRAM**

Amity College of Nursing conducted an event of Breast Cancer Awareness for the housekeeping staff of Amity University Haryana. Ms. Rebecca Dillu (Assistant Professor, ACON) welcomed the principal, faculty, students and the audience followed by the Keynote address by principal Dr. Sunita Srivastava. The concept of Breast cancer was taken by Ms Rebecca Dillu and and Ms. Kamini Chauhan (Tutor, ACON) welcomed took the session of Psychosocial issues related to breast cancer among females. Students of B Sc Nursing 7<sup>th</sup> Sem demonstrated the steps of breast self-examination for the audience. 25 housekeeping staff attended the event. The audience were distributed the informational pamphlet regarding the breast cancer and its preventive measures. An Awareness walk was also conducted by the students and audience in the Amity University Campus. Breast cancer Awareness encouraged the audience for self-breast examination on the regular basis. They came to know the importance of self-breast examination will help in detecting the cancer in the early stage and hence prevent the further complications. The students and audience gained the confidence of doing self-breast examination.

Principal Mam and the Organisers with the audience

Students of B Sc Nursing 7th Sem demonstrating the steps of Breast self-examination

Awareness walk regarding Breast Cancer by the participants, Students and the Organisers