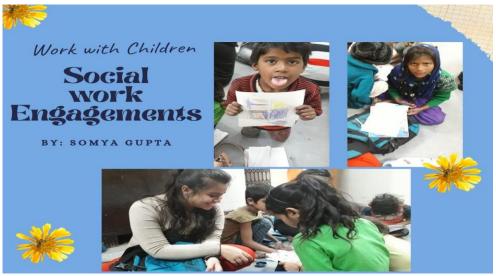

The Event Took Place On 15<sup>th</sup> March 2022 At 2pm (MS Team). The Event Was Initiated With The Welcome Address By Prof. (Dr.) Rajesh Nair, Director, AIBAS. The Session Began By Sharing The List of The Students Who Are Participating In Various Events By Undergraduate, Postgraduates Of AIBAS, Amity University, Haryana By (MSW 2nd Sem Student). The Event Was Coordinated By Dr. Sneha Gupta And Hosted By The Students Together To Celebrate This Day With The Theme Of Co-Building A New Eco-Social World: Leaving No One Behind´. Students Showed Their Participation In Video Making. The Event Was Closed At 3:30PM By Motivating Words By Prof. Rajesh Nair, Dr.

Sneha Gupta As Well As Presence Of All Faculty Members And Students From Department Uniting Together To Celebrate This Day.

























Registrar Amity University Haryana Manesar Gurgaon-122413

Established vide Government of Haryana Act No.10 of 2010

# <u>Directorate of Outcome</u> Outcome Report (Event/Activity Organized @ AUH)

### 24. General Information

**Date: 10 March 2022** 

**Event Type:** Distinguished Guest Lecture

**Event Title: "FORCE BEHIND THE FORCES" Event Theme:** International Women's Day Celebrations

Venue: D Block Auditorium and Zoom

Web/Video Link of the Event: Organized by: Amity Law School

In collaboration with: NA Event Level: University Participation: 140

(Enclose attendance sheets in given format)

Event Coordinator(s) with designation: Ms. Monica Yadav, Associate Professor

Details of Expert/Speaker/Resource Person/Judge:

| SN | Country<br>Name | Expert<br>Name  | Organizat